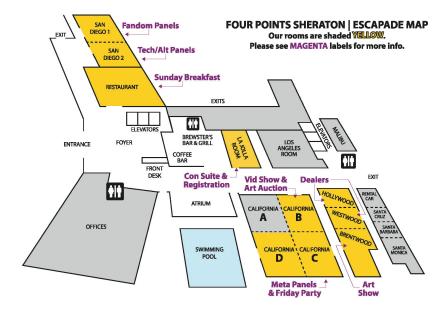

| Reg / Open  | 5 pm  |
| 6 pm  | Open       | Closed                  | Available       | Available             | Art Show      | Reg / Open  | 6 pm  |
| 7 pm  | Open       | Closed                  | Available       | Available             | Art Show      | Reg / Open  | 7 pm  |
| 8 pm  | Closed     | Opening Dance Party     | Available       | Available             | Closed        | Closed      | 8 pm  |
| 9 pm  | Closed     | Opening Dance Party     | Available       | Available             | Closed        | Closed      | 9 pm  |
| 10 pm | Closed     | Opening Dance Party     | Available       | Available             | Closed        | Closed      | 10 pm |
| 11 pm | Closed     | Closed                  | Closed          | Closed                | Closed        | Closed      | 11 pm |



| SATURDAY |            |                             |                        |                         |               |                 |         |  |  |  |  |
|----------|------------|-----------------------------|------------------------|-------------------------|---------------|-----------------|---------|--|--|--|--|
|          | Dealers    | General Panels              | Fandom Panels          | Tech/Alt Prog           | Art Show      | Hospitality     |         |  |  |  |  |
|          | Holly/West | California B/C              | San Diego 1            | San Diego 2             | Brentwood     | La Jolla        |         |  |  |  |  |
| 8:30 am  | Setup only | Closed                      | Closed                 | Closed                  | Closed        | Reg Only        | 8:30