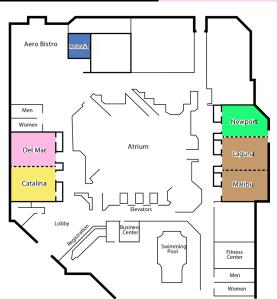

| ESCAPADE 33   FRIDAY |            |                |                  |                       |                     |             |           |                   |      |  |  |
|----------------------|------------|----------------|------------------|-----------------------|---------------------|-------------|-----------|-------------------|------|--|--|
|                      | Displays   | Art Show       | Larger Panels    | <b>Smaller Panels</b> | Tech/Alt/Vid        | Hospitality | Online    | C & C             |      |  |  |
|                      | Newport    | Del Mar        | Laguna/Malibu    | Catalina              | Redondo             | Room 530    | Zoom      | Zoom              |      |  |  |
| 9 am                 | Setup only | 8:30 Fan Faire | Closed           | Closed                | Closed              | Reg Only    | Closed    | Closed            | 0900 |  |  |
| 10 am                | Setup only | Fan Faire      | Closed           | Closed                | Closed              | Reg Only    | Closed    | Closed            | 1000 |  |  |
| 11 am                | Setup only | Closed         | Welcome          | Closed                | Closed              | Reg Only    | Closed    | Closed            | 1100 |  |  |
| noon                 | Setup only | Staff Mtg      | Fantastic bits   | KinnPorsche           | Start Writing Group | Reg / Open  | Closed    | When did he know? | 1200 |  |  |
| 1 pm                 | Setup only | Check in only  | OFMD             | Girls                 | OTW                 | Reg / Open  | Welcome   | Ep: Untouchables  | 1300 |  |  |
| 2 pm                 | Setup only | Art Show       | Twitsplosion     | SW: Andor             | Fractious Fiction   | Reg / Open  | Roswell   | Ep Discussion     | 1400 |  |  |
| 3 pm                 | Open       | Art Show       | OT3s             | Wednesday             | Bookmarks           | Reg / Open  | Goncharov | Pros Pictionary   | 1500 |  |  |
| 4 pm                 | Open       | Art Show       | Time Machine     | ST: Discovery         | SVSSS               | Reg / Open  | Diversity | Case Fic          | 1600 |  |  |
| 5 pm                 | Open       | Art Show       | Fannish Diaspora | Goncharov             | Polyamorous Crafts  | Reg / Open  | Deltas    | Closed            | 1700 |  |  |
| 6 pm                 | Closed     | Art Show       | Setup            | Closed                | Closed              | Reg / Open  | Closed    | Closed            | 1800 |  |  |
| 7 pm                 | Closed     | Closed         | Setup            | Closed                | Closed              | Closed      | Closed    | Closed            | 1900 |  |  |
| 8 pm                 | Closed     | Closed         | Dance Party      | Closed                | Game Night          | Closed      | Closed    | Closed            | 2000 |  |  |
| 9 pm                 | Closed     | Closed         | Dance Party      | Closed                | Game Night          | Closed      | Closed    | Closed            | 2100 |  |  |
| 10 pm                | Closed     | Closed         | Dance Party      | Closed                | Game Night          | Closed      | Closed    | Closed            | 2200 |  |  |
| 11 pm                | Closed     | Closed         | Closed           | Closed                | Closed              | Closed      | Closed    | Closed            | 2300 |  |  |

## Thursday Evening

7-8:30 pm | Room **530** | Early Check-in 7 pm | Laguna/Malibu | Guided Tour

In-Person Timeline

Online Timeline

|       |           |                       |                      | ESCAPAD         | E 33   SATURDAY       |               |                     |                    |      |
|-------|-----------|-----------------------|----------------------|-----------------|-----------------------|---------------|---------------------|--------------------|------|
|       | Displays  | Art Show              | Larger Panels        | Smaller Panels  | Tech/Alt/Vid          | Hospitality   | Online              | C & C              |      |
|       | Newport   | Del Mar               | Laguna/Malibu        | Catalina        | Redondo               | Room 530      | Zoom                | Zoom               |      |
| 9 am  | Open      | Art Show              | Vocab                | Sandman         | Horrors! I'm dead!    | Reg Only      | Crossing            | It's in the script | 0900 |
| 10 am | Open      | Art Show              | Fanvid Futures       | White Collar    | Feed Me, Seymore      | Reg Only      | period typical      | Ep: Everest        | 1000 |
| 11 am | Open      | Art Show              | Who's afraid         | MM Romance      | Calibre               | Reg / Open    | Moblie phones       | Ep Discussion      | 1100 |
| noon  | Open      | Art Show              | Beauty/AI            | Leverage        | One Finger            | Reg / Open    | Devil's lines       | Vid Show           | 1200 |
| 1 pm  | Closed    | Art Show              | ST: Everything       | Wayback         | Vidding w/o Footage   | Open          | Anime               | Pros Bingo         | 1300 |
| 2 pm  | Closed    | Gallery Crawl         | Cyclical Fandom      | Untamed         | One for All           | Open          | OFMD                | AU recs            | 1400 |
| 3 pm  | Open      | Art Show              | Glass Onion          | I never thought | SW: ObiWan            | Open          | Vidding w/o Footage | Ep: Slush Fund     | 1500 |
| 4 pm  | Open      | Art Show              | Future of Escapade   | Transformers    | Fandom Dating Game    | Open          | Time Machine        | Ep Discussion      | 1600 |
| 5 pm  | Open      | Art Show              | Beyond ST (60s)      | Locked Tomb     | Secret Backroom       | Open          | Sex, sex, sex       | Closed             | 1700 |
| 6 pm  | Closed    | Closed                | Setup                | Closed          | Closed                | Closed        | Closed              | Closed             | 1800 |
| 7 pm  | Closed    | Closed                | Setup                | Closed          | Closed                | Closed        | Closed              | Closed             | 1900 |
| 8 pm  | Closed    | Closed                | Songvid Show         | Closed          | Closed                | Vidshow Annex | Closed              | Closed             | 2000 |
| 9 pm  | Closed    | Closed                | Songvid Show         | Closed          | Closed                | Vidshow Annex | Closed              | Closed             | 2100 |
| 10 pm | Closed    | Closed                | Closed               | Closed          | Closed                | After Party   | Closed              | Closed             | 2200 |
| 11 pm | Closed    | Closed                | Closed               | Closed          | Closed                | After Party   | Closed              | Closed             | 2300 |
|       |           |                       |                      | ESCAPA          | DE 33   SUNDAY        |               |                     |                    |      |
|       | Displays  | <b>Smaller Panels</b> | Larger Panels        | Smaller Panels  | Tech/Alt/Vid          | Hospitality   | Other               | Zoom               |      |
|       | Newport   | Del Mar               | Laguna/Malibu        | Catalina        | Redondo               | Room 530      |                     | Channels           |      |
| 9:30  | Closed    | Closed                | Auction              | Closed          | Closed                | Closed        | Closed              | Closed             | 0930 |
| 10:30 | Open      | Closed                | Auction              | Closed          | Closed                | Closed        | Closed              | Closed             | 1030 |
| 11 am | Open      | Art Sales             | Transition           | DC Comics       | Vid Review            | Open          | Closed              | Closed             | 1100 |
| noon  | Open      | Art Sales             | Found in Translation | Interview       | Gardens               | Open          | Closed              | Closed             | 1200 |
| 1 pm  | Open      | Closed                | In a Galaxy          | Wildcard        | Physical Zine Preserv | Open          | Tea Party           | Closed             | 1300 |
| 2 pm  | Open      | Closed                | Too Tall             | Dr. Who         | You found what?       | Open          | Closed              | Closed             | 1400 |
| 3 pm  | Breakdown | Closed                | Breakdown            | Breakdown       | Breakdown             | Open          | Closed              | Closed             | 1500 |
| 4 pm  | Breakdown | Closed                | Out                  | Out             | Out                   | DEAD DOG      | Closed              | Closed             | 1600 |
| 5 pm  | Breakdown | Closed                | Out                  | Out             | Out                   | PARTY         | Closed              | Closed             | 1700 |