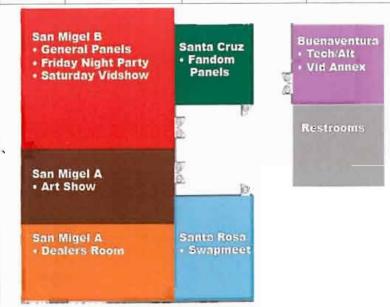

# Use this layout to generally orient yourself to the convention space.

Drop into Santa Rosa to peruse the Slash Swap Meet, relax at small cocktail tables, use the convention computer to update your Lls, and visit with other fans.

Stop by the dealer's room (San Miguel A) and visit with Ken Dase, who has been our dealer's room onsite staff member for over 10 years. We love him dearly.

The Art Show is also in San Miguel A.

San Miguel B: main con space. Large panels, vid shows, and Friday night party.

Santa Cruz: fandom panels.

Buenaventura: tech track and alt programming.

### Santa Rosa: Breakroom, Slash Swap Meet

#### **Buenaventura:**