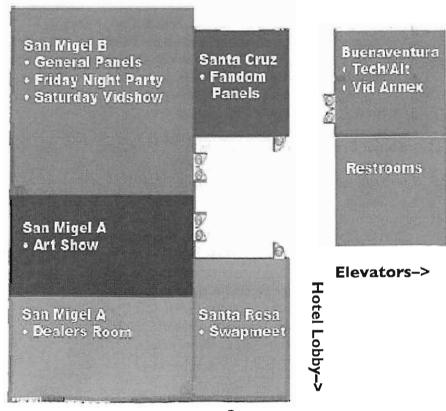

# Use this layout to generally orient yourself to the convention space.

Drop into Santa Rosa to peruse the Slash Swap Meet, relax at small cocktail tables, use the convention computer to update your Lls, and visit with other fans.

Stop by the dealer's room (San Miguel A) and visit with Ken Dase, who has been our dealer's room onsite staff member for over 10 years. We love him dearly.

The Art Show is also in San Miguel A.

San Miguel B: main con space. Large panels, vid shows, and Friday night party.

Santa Cruz: fandom panels.

Buenaventura: tech track and alt programming.

### Santa Rosa: Breakroom, Slash Swap Meet

#### **Buenaventura:**